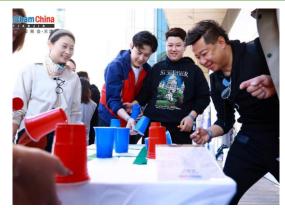

Engage in the gold rush as you **collect clues and complete tasks** in search of hidden treasures in Tianjin! Dash through the historic alleys of Wu Da Dao, an area rich with stories of modern celebrities and the captivating 100-year journey of modern China. Each building hides secrets waiting to be uncovered, inviting you to immerse yourself in the vibrant past while racing to find the treasure!

### Program Summary:

9:00—10:00 Registration + take group photos

Handout competition packages Cover rules, warmup activities

10:00—12:00 Competition

Booths/ missions for the whole family

12:00—12:30 Teams come back + break