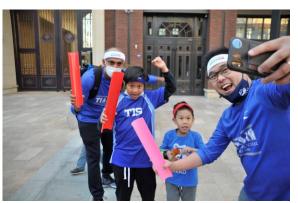

Engage in the gold rush as you **collect clues and complete tasks** in search of hidden treasures in Tianjin! Dash through the historic alleys of Wu Da Dao, an area rich with stories of modern celebrities and the captivating 100-year journey of modern China. Each building hides secrets waiting to be uncovered, inviting you to immerse yourself in the vibrant past while racing to find the treasure!

### Program Summary:

9:00—10:00 Registration + take group photos

Handout competition packages Cover rules, warmup activities

10:00—12:00 Competition

Booths/ missions for the whole family

12:00—12:30 Teams come back + break