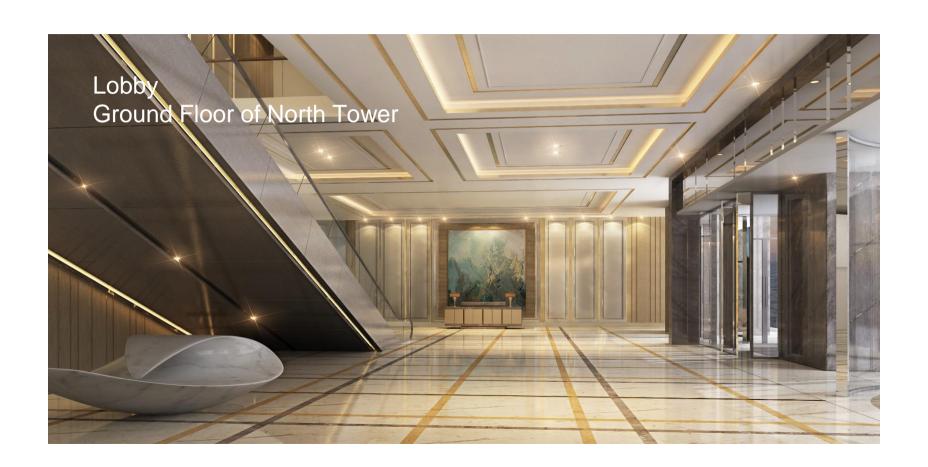

and Japan.



### Window Ventilation System





 Window ventilation system helps to create a more valuable and ecoenvironment for future tenant with high air-quality.

- yearly save at least 10% of energy
- Reduce operating cost at RMB 800,000/year

### Roof Garden





A roof garden provides tenant with a heaven right in the heart of city. The exquisitely-designed gardens are an exceptional luxury in the most desired district of Beijing.



### Flexible Floor Plan -

Floor plan of column-free design allows a more flexible and efficient use of space.

• Typical Floor Area: 2,400 square meters

Column Spacing: 9 meters

• Depth: 13 meters

Slab to Slab: 4.5 meters

Clear Ceiling Height: 2.95 meters

Raised Floor Height: 150mm

Handover Condition: false ceiling, white wall, raised floor













# **Smart Business Experience**

Conference room with Polycom innovative technique

Enjoy intelligent working experience







# **Security Service**







- Dual-circuit power supply from two separate substations
- Meet tenant's power demand of high quality
- Private storage service with security system of high-standard level
- Set up anti-terror electric car arrester/intrusion alarm system

### **Technical Specifications**

| Pro | iect ( | Overv     | iew |
|-----|--------|-----------|-----|
|     | ,      | • • • • • |     |

Total Land Area: 1.64 hectares
Total GFA: 316,000 square meters

Total office GFA: 180,000 square meters

Total Commercial GFA: 43,000 square meters

Building Height: 238 meters

Floor Distribution: 5F-45F on the ground for

two office towers

 $\,$  B