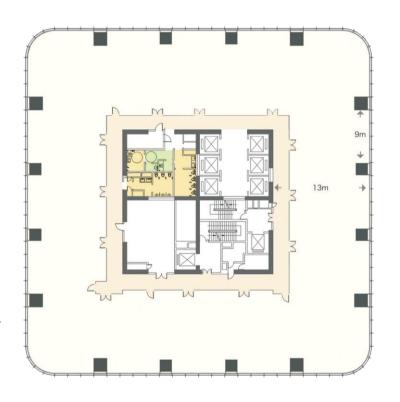

### Flexible Floor Plan -

Floor plan of column-free design allows a more flexible and efficient use of space.

• Typical Floor Area: 2,400 square meters

Column Spacing: 9 meters

• Depth: 13 meters

Slab to Slab: 4.5 meters

Clear Ceiling Height: 2.95 meters

Raised Floor Height: 150mm

Handover Condition: false ceiling, white wall, raised floor

### **Floor Design**

Standard Floor Area:

Approximately2,400 square meters Floor Loading: 250kg/ square meters

Slab to Slab Height: 4.5 meters
Clear Ceiling Height: 2.95 meters

Raised Floor Height: 150mm