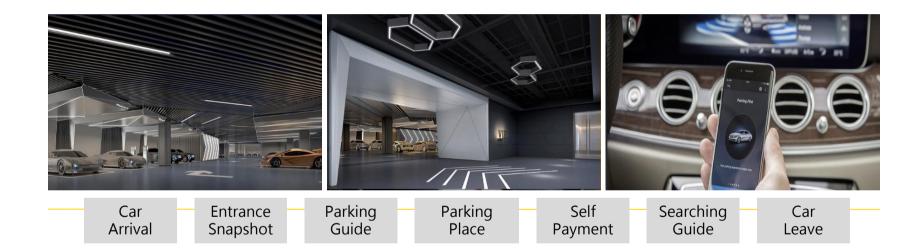

# **Smart Parking**

In CP Center, the parking lots with refined decoration provide intelligent and self-service such as including congestion guide, searching guide and self payment.