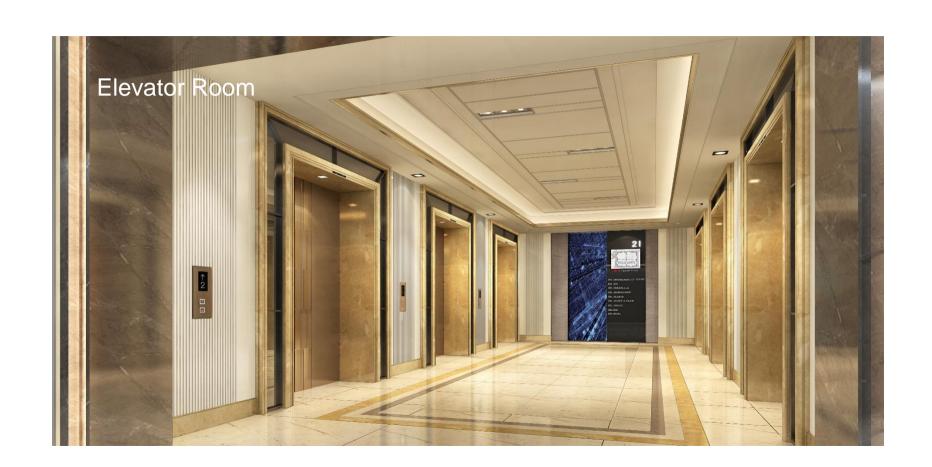

#### **Vertical Transportation**

17 high-speed Mitsubishi's passenger elevators of each tower at the highest speed of 7 meters/second and designed with floor selection system