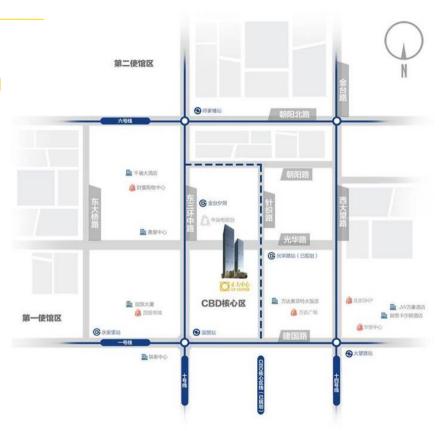

### **Prime Location**

# Entrenching in Beijing CBD which occupied global attention

- At heart of CBD, CP Center is adjacent to CCTV headquarter with green landscape view of CBD central park.
- Beijing CBD owns over 20,000 enterprises and 170 of fortune global 500 from sectors of international finance, professional service as well as media and advertising.
- Here gather over 270,000 professionals with diverse cultural background.

# **Efficient Transport**

### Easily accessible from all parts of the Capital

- Adjacent to Chang An Avenue, the 3<sup>rd</sup> Ring Road and Guanghua Road.
- Easily access to subway line 1, line 10, and line 14.
- To be connected with underdeveloped subway line
  28 at Guanghua Road station.
- Link with CBD transport hub at north east of CP Center