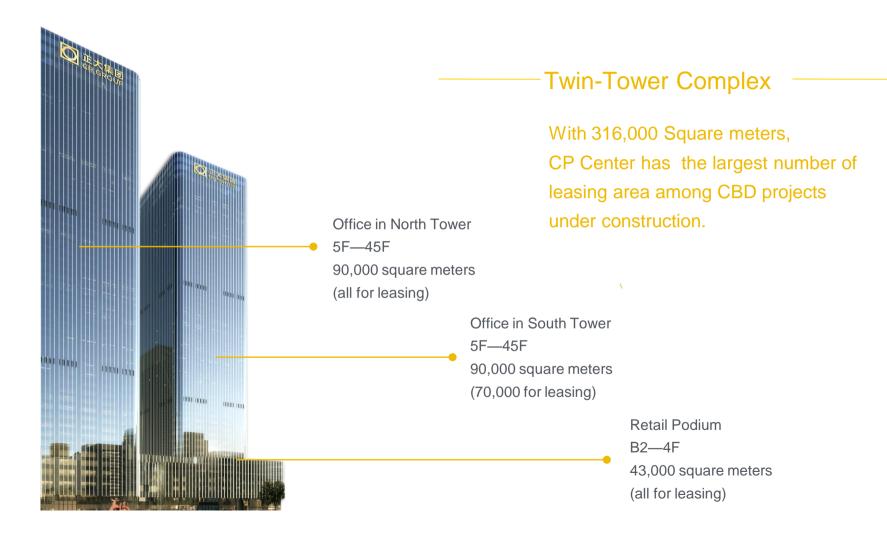

# Firstly Handover in CBD Core Area

Year of 2018

Sumsang Tower
China Life Tower

Year of 2019

CITIC Tower
Taikang & CITIC Tower
Sunshine Insurance Tower
Tsinghua Tower

Year of 2020 and after

Minsheng Anbang/Taoli Investment
Anbang Z5 Founder/Anbang/CITIC
Anbang Z8 CICC/Wantong/HK Land
Sino Ocean/HSBC CIFCO

### Flexible Floor Plan -

Floor plan of column-free design allows a more flexible and efficient use of space.

• Typical Floor Area: 2,400 square meters

Column Spacing: 9 meters

• Depth: 13 meters

Slab to Slab: 4.5 meters

Clear Ceiling Height: 2.95 meters

Raised Floor Height: 150mm

Handover Condition: false ceiling, white wall, raised floor

Total Commercial GFA: 43,000 square meters

Building Height: 238 meters

Floor Distribution: 5F-45F on the ground for

two office towers

 $\,$  B/2 below ground to 4/F above ground for

commercial podium