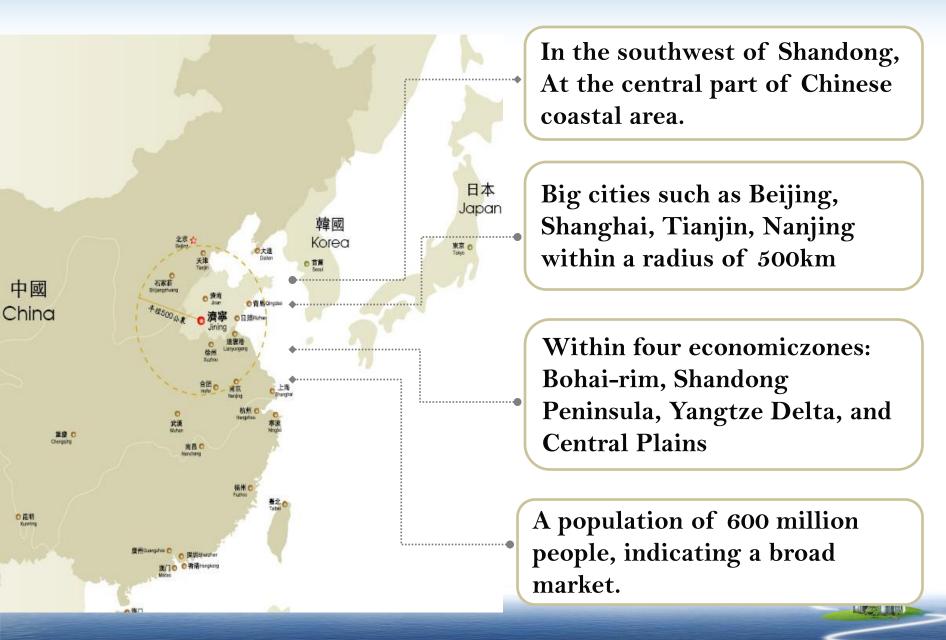

# Location

## **Overview**

Area

• 11,000 km<sup>2</sup>

### **Population**

• 8,500,000

### Administration

 14 counties and districts