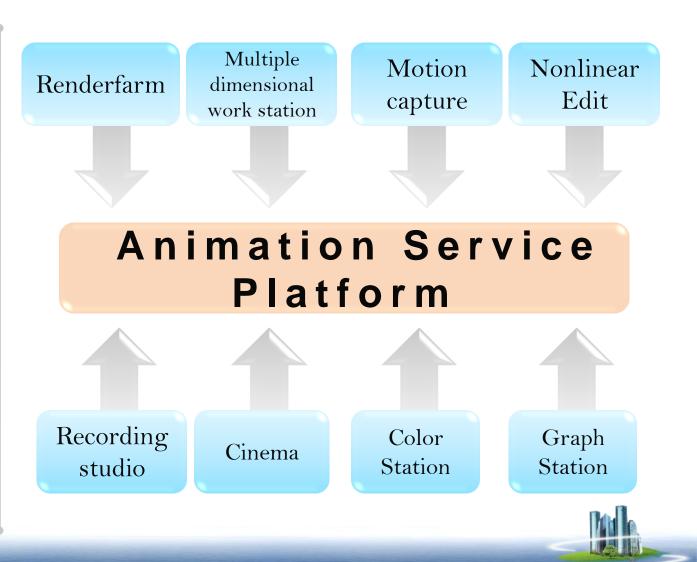

# **Hi-tech Park**

Foundation: 1992
Area: 255 km<sup>2</sup>
Population: 282,000

### **Brands**

| National Biomedical Incubator                                        |  |
|----------------------------------------------------------------------|--|
| National Base of Biotechnology                                       |  |
| National Business Incubation Center                                  |  |
| National Workstation for Post-doctors                                |  |
| National Base of New Textile Materials                               |  |
| National Base of Engineering Machinery                               |  |
| National Base of Optoelectronics Industry                            |  |
| National Business Incubation Park for Overseas Students              |  |
| National Experimental Unit of Innovative Science & Technology System |  |

National Construction Experimental Unit of Innovative Industrial Cluster

National Strategic Cluster Experimental Unit of Newly-Developing Centralization of Industrial Knowledge