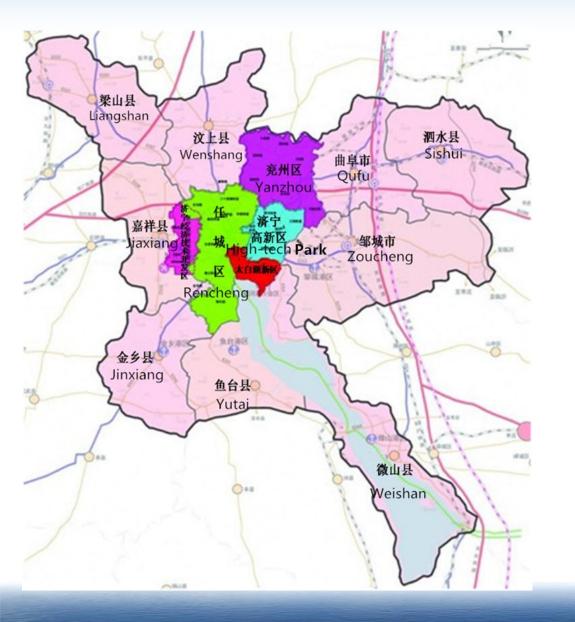

### Where Confucius was born





# Location



## **Overview**



Area

• 11,000 km<sup>2</sup>

### **Population**

• 8,500,000

### Administration

 14 counties and districts

# Economy

### Economic Strength (2016) --

| Indicators                            | Unit                    | Facts  |
|---------------------------------------|-------------------------|--------|
| 1 GDP                                 | Billion<br>(RMB)        | 430.18 |
| 2 Public Budgetary<br>Revenue         | Billion<br>(RMB)        | 39.15  |
| 3 Total Value of Imports<br>& Exports | Billion<br>(US dollars) | 0.54   |



# Culture



**Confucius (BC 551-BC 479):** great philosopher & educator;

**Confucianism:** the moral standard for generations



#### Mount. Liang:

108 robinhoods uprose and enforced justice on behalf of heaven



#### **The Beijing-Hangzhou Grand Can