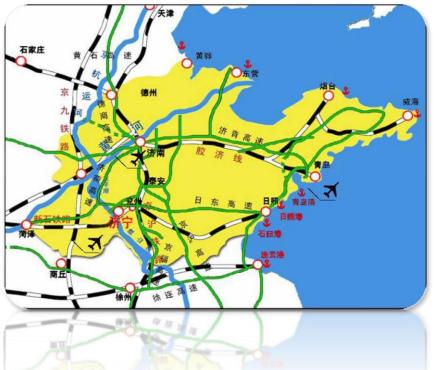

#### **Convenient Transportation System--**

●5 Highways: Beijing—Shanghai, Beijing—Fuzhou, Rizhao—Xi'an, Jinan—Guangzhou, Jinan—Xuzhou

● 3 Railways: Beijing—Shanghai, Beijing—Kowloon, Hong Kong, Rizhao— Xi'an

• **3 Ports:** Rizhao Port, Qingdao Port, Lianyungang Port

15 Civil Airlines (Jining Airport): Beijing, Shanghai, Xi'an, Kunming, Guangzhou, Chongqing, Chengdu, Dalian, Shenyang , Shenzhen, Harbin, Haikou, Tianjin and Hohhot